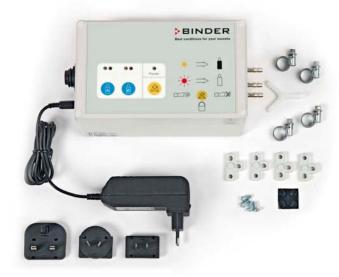

## BINDER Gas Supply Service | Art-No: 8012-0408

The external bottle changer permits automatic switching to a second gas bottler as soon as the first bottle is empty. It provides acoustical and optical alarms and is equipped with a zero-voltage alarm output for external monitoring systems. It can be used for two  $CO_2$  incubators max. and is suitable for bottles of  $CO_2$ ,  $O_2$ , and  $N_2$  gas.

## Scope of delivery

- Bottle changer control unit
- Mains supply unit with adapters
- Y-piece

- 4 hose clamps
- Wall hook

Connection of two BINDER incubators CO2 in two gas cylinders