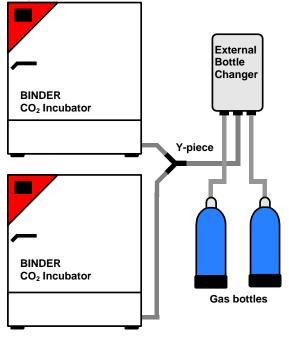

- 4 hose clamps
- Wall hook

Connection of two BINDER incubators CO2 in two gas cylinders