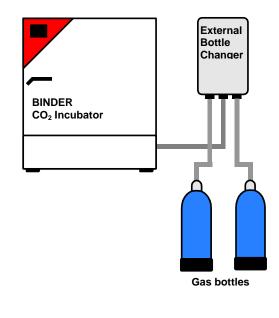

## **Connection graphics:**

Connection of a BINDER incubator  $CO_2$  in two gas cylinders